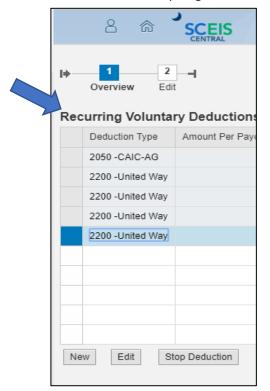

W-4 Tax Withholding You can create, change, and display the information included on the W-4 form he

Maintain recurring deductions, such as charities, membership dues, credit union, and insurance. NOTE: Entries made here will be deducted from each paycheck.