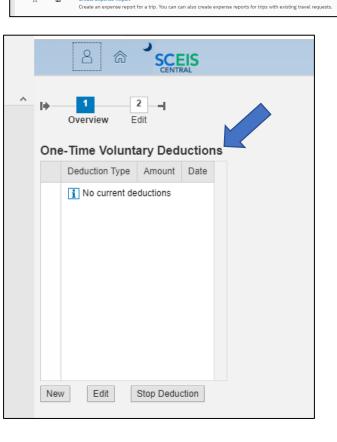

HOME - MY SERVICES MY WORKING TIME/LEAVE MY PAY ~ MY TRAVEL AND EXPENSES

Voluntary Deductions (One-Time) Create a one-time only deduction for a charity organization NOTE: Entries made here will be deducted one-time only.