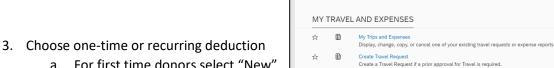

## **Entering Voluntary Deductions in SCEIS**

1. Go to My Services, Manage my services

2. Select Voluntary Deductions

☆ ₽

- a. For first time donors select "New"
- b. For recurring donors to increase or edit their pledge, select "edit"