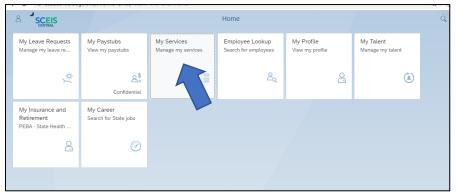

## **Entering Voluntary Deductions in SCEIS**

1. Go to My Services, Manage my services

2. Select Voluntary Deductions

☆ ₽

- a. For first time donors select "New"
- b. For recurring donors to increase or edit their pledge, select "edit"